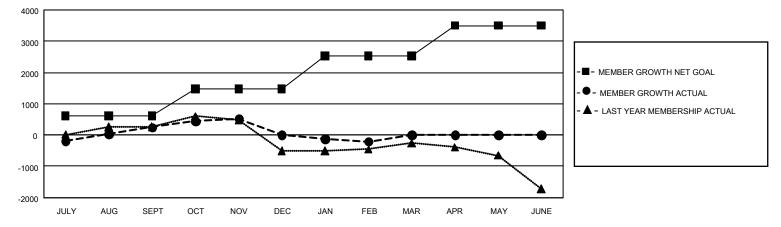

## GAT Constitutional Area 7

REPORT DOES NOT INCLUDE CLUBS IN UNDISTRICTED AREAS.

| Clubs                                                       |                     |                   |                    | Members                                                     |                           |                            |                                                    |  |  |
|-------------------------------------------------------------|---------------------|-------------------|--------------------|-------------------------------------------------------------|---------------------------|----------------------------|----------------------------------------------------|--|--|
| RESULTS FOR 2020-2021                                       |                     |                   |                    | RESULTS FOR 2020-2021                                       |                           |                            |                                                    |  |  |
| QUARTER                                                     | NEW CLUB GOAL       | NEW CLUBS         | DROPPED CLUBS      | QUARTER MEME                                                | BER GROWTH NET<br>GOAL    | MEMBER GROWTH<br>ACTUAL    | DROPPED<br>MEMBERS ACTUAL<br>(including transfers) |  |  |
| JULY/AUG/SEPT<br>OCT/NOV/DEC<br>JAN/FEB/MAR<br>APR/MAY/JUNE | 6<br>21<br>48<br>48 | 8<br>19<br>8<br>0 | 19<br>5<br>30<br>0 | JULY/AUG/SEPT<br>OCT/NOV/DEC<br>JAN/FEB/MAR<br>APR/MAY/JUNE | 615<br>864<br>1057<br>964 | 1,752<br>1,798<br>762<br>0 | 1,333<br>1,905<br>859<br>0                         |  |  |