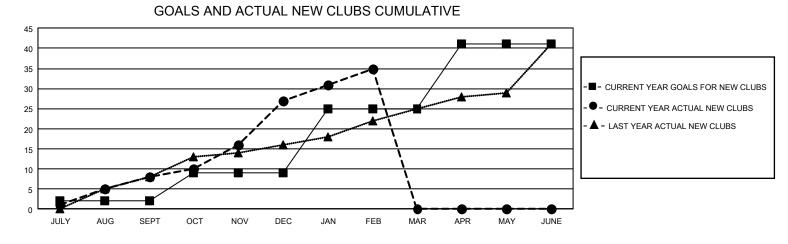

## GAT Constitutional Area 7

REPORT DOES NOT INCLUDE CLUBS IN UNDISTRICTED AREAS.

| Clubs                                                       |                     |                   |                    | Members                                                     |                           |                            |                                                    |  |  |
|-------------------------------------------------------------|---------------------|-------------------|--------------------|-------------------------------------------------------------|---------------------------|----------------------------|----------------------------------------------------|--|--|
| RESULTS FOR 2020-2021                                       |                     |                   |                    | RESULTS FOR 2020-2021                                       |                           |                            |                                                    |  |  |
| QUARTER                                                     | NEW CLUB GOAL       | NEW CLUBS         | DROPPED CLUBS      | QUARTER MEME                                                | BER GROWTH NET<br>GOAL    | MEMBER GROWTH<br>ACTUAL    | DROPPED<br>MEMBERS ACTUAL<br>(including transfers) |  |  |
| JULY/AUG/SEPT<br>OCT/NOV/DEC<br>JAN/FEB/MAR<br>APR/MAY/JUNE | 6<br>21<br>48<br>48 | 8<br>19<br>8<br>0 | 19<br>5<br>30<br>0 | JULY/AUG/SEPT<br>OCT/NOV/DEC<br>JAN/FEB/MAR<br>APR/MAY/JUNE | 615<br>864<br>1057<br>964 | 1,752<br>1,798<br>762<br>0 | 1,333<br>1,905<br>859<br>0                         |  |  |